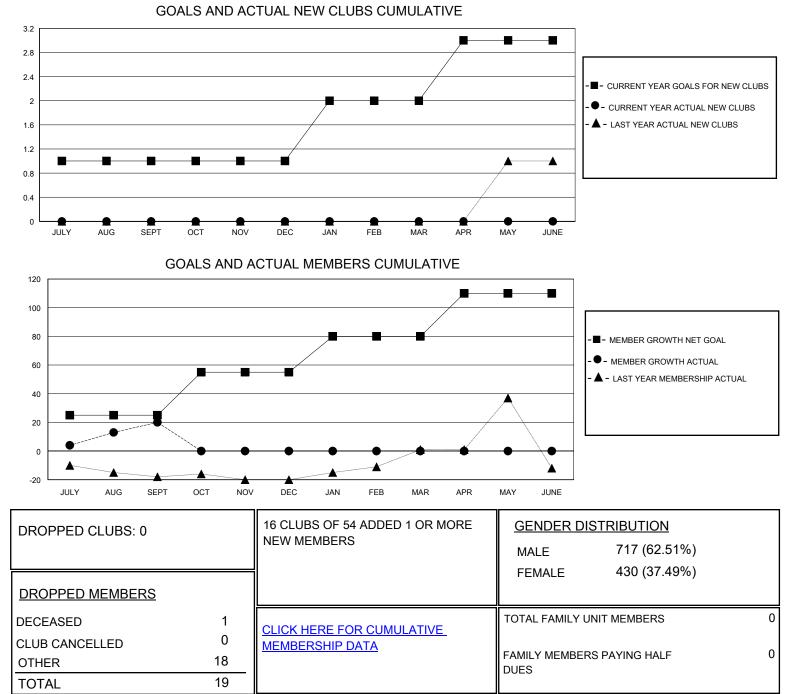

## District A 16

Results as of: 9/30/2024

| GMT:                  | LOCATION ONTARIO |           |               |                       |                         |                         | GMT CA                                             |
|-----------------------|------------------|-----------|---------------|-----------------------|-------------------------|-------------------------|----------------------------------------------------|
| Clubs                 |                  |           |               | Members               |                         |                         |                                                    |
| RESULTS FOR 2024-2025 |                  |           |               | RESULTS FOR 2024-2025 |                         |                         |                                                    |
| QUARTER               | NEW CLUB GOAL    | NEW CLUBS | DROPPED CLUBS | QUARTER               | /BER GROWTH NET<br>GOAL | MEMBER GROWTH<br>ACTUAL | DROPPED<br>MEMBERS ACTUAL<br>(including transfers) |
| JULY/AUG/SEPT         | 1                | 0         | 0             | JULY/AUG/SEPT         | 25                      | 42                      | 20                                                 |
| OCT/NOV/DEC           | 0                | 0         | 0             | OCT/NOV/DEC           | 30                      | 0                       | 0                                                  |
| JAN/FEB/MAR           | 1                | 0         | 0             | JAN/FEB/MAR           | 25                      | 0                       | 0                                                  |
| APR/MAY/JUNE          | 1                | 0         | 0             | APR/MAY/JUNE          | 30                      | 0                       | 0                                                  |